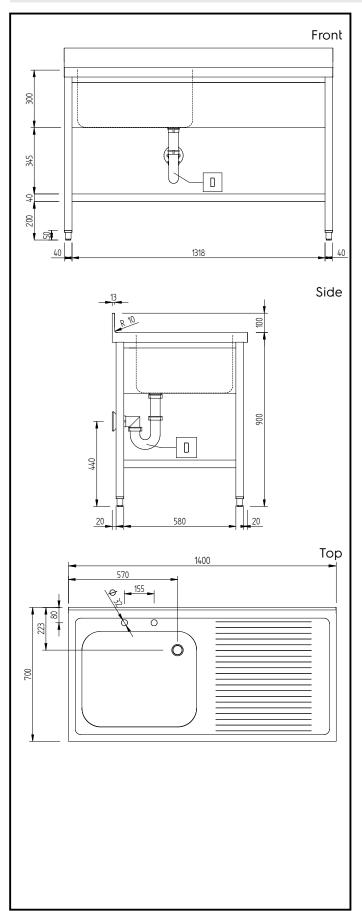

### **Key Information:**

External dimensions, Width:

134112 (LSGLG1416D)

External dimensions, Depth:

External dimensions, Height:

Upstand Dimensions, Height:

Upstand Dimensions, Depth:

Upstand Dimensions, Radius:

R=10

Bowls number

**Bowl dimensions** 600x500xH300

Worktop thickness: 50 mm
Net weight: 41 kg