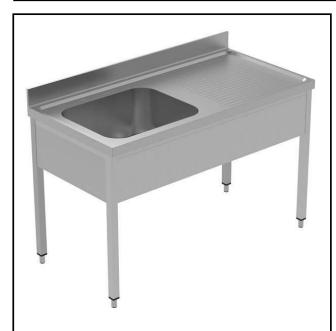

## PLUS - Static Preparation 1400 mm Sink Unit with 1 Bowl and with Shelf - Right drain

| ITEM #  |  |
|---------|--|
| MODEL # |  |
| NAME #  |  |
| SIS #   |  |
| AIA#    |  |

134112 (LSGLG1416D)

Sink Unit with 1 bowl with right-hand drainer and lower shelf, 1400mm

#### Item No.

Enhanced stability and solid construction thanks to the welded frame and legs. The 50mm high worktop in 304 AISI stainless steel, with Scotch Brite finishing 10/10 mm in thickness, has antidrip edges, welded corners and overflow rim along the top. Welded and polish sink bowl in 304 AISI stainless steel supplied with overflow pipe and 2" drain hole. Upstand h=100mm with 10mm radius corner covered on the back with AISI 304 stainless steel spot welded profile. Square section legs and height adjustable feet (-20 +30 mm) in 304 AISI stainless steel. 40 mmthick lower welded shelf in AISI 304 stainless steel slots easily into place at a height of 200 mm from the floor (compulsory toinstall the chest of drawers). Square section legs and height adjustable feet (-20 +30 mm) in 304 AISI stainless steel.

#### Construction

- Welded frame and legs.
- Worktop with 50mm high profile, is in stainless steel Scotch Brite finishing, 10/10 in thickness with anti-drip edges and welded corners and overflow rim along the top.
- Sink bowl is sound-deadened, in polish stainless steel overflow pipe and 2" drain hole.
- Drainers are sound-deadened with stainless steel reinforcement bars.
- Upstand back completely covered with Stainless Steel welded profile.
- Lower shelf has 40mm high profile, is 8/10 in thickness with upturned edges and bar reinforcement welded to legs for further structure reinforcement.
- Square section legs (40x40mm, 10/10 in thickness) and height-adjustable feet (-20/+30mm).
- Accessories:-set of castors as alternative to the feet, can be fitted as optional.
- Constructed entirely in 304 AISI stainless steel.